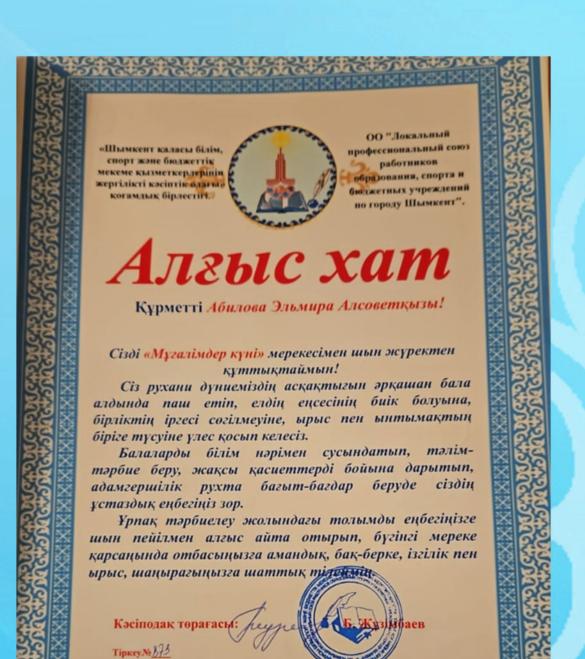

тым:



# 4 unsom









Педагогтерді аттестаттаудан өткізу қағидалары мен шарттарына 29-қосымша

### Педагог біліктілік санаты беру (растау)туралы

### куәлік

### Осы куәлік Абилова Эльмира Алсоветқызы

Шымкент қаласы білім басқармасының 2023 жылғы «29» тамыздағы №361 бұйрығының 3-косымшасына және Біліктілік санаттарын беру (растау) бойынша аттестаттау комиссиясының шешіміне сәйкес <u>педагог-модеротор</u> біліктілік санаты берілді.

№99 «Гулдер» бөбекжай-бақшасы

2023жылғы «01» қыркүйек №1 біліктілік санаты

жылғы «

педагог-модеротор лауазымы бойынша берілді (расталды)

| 10.00 400 PERSON | тәрбиеші           |  |
|------------------|--------------------|--|
|                  | (лауазымның атауы) |  |

Осы куәлік 2028 жылғы «31» тамызға дейін жарамды.

## Алғыс хат Сертификаттар





Шымкент 2018 ж.

.....





















## Kemicmikmeni









Куанышбаева Кенжекыз Арипбаевна Абилова Эльмира Алсоветкызы Бердалиева Зейнекул Айткуловиа Щербакова Лариса Гениадьевна



ЗКОЛОГИЧЕСКОЕ ВОСПИТАНИЕ КАК ЗМОЦИОНАЛЬНО-ЦЕННОСТНОЕ ОТНОШЕНИЕ К ПРИРОДЕ АВТОРСКАЯ ПРОГРАММА



Жасалган күні: 20.07.2023, 10:59:12

Бірегей номір: 3-2023-1-01230586-41-2 Уникальный номер:



### ПЕДАГОГТЕРДІҢ БІЛІМІН БАҒАЛАУДАН ӨТУ ТУРАЛЫ СЕРТИФИКАТ СЕРТИФИКАТ О ПРОХОЖДЕНИИ ОЦЕНКИ ЗНАНИЙ ПЕДАГОГОВ

Апелляцияны есепке алғандағы тестілеудің нәтижесі Результат тестирования с учетом апелляции

ЖСН/ИИН: 741228401010 ТЖК/ИКТ: 01230586

### АБИЛОВА ЭЛЬМИРА АЛСОВЕТКЫЗЫ

Т.А.Ә. бар болған жағдайда/Ф.Н.О. при его наличии

Тестілеу тапсырған мерзімі: 20.07.2023

Тестілеу тапсыру тілі: қазақша

Дата сдачи тест